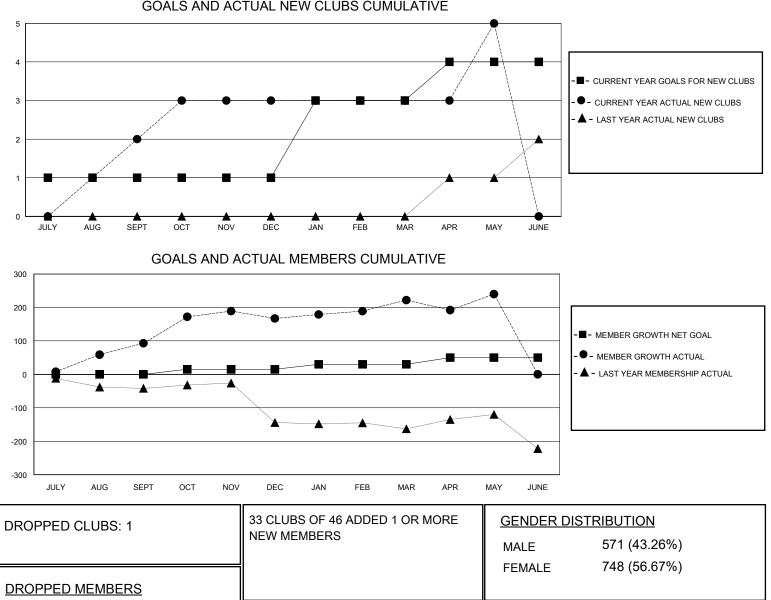

## MONTHLY MEMBERSHIP PROGRESS REPORT

District 301 B1

Results as of: 5/31/2024

| GMT:                  |               | LOCATION PHILIPPINES |               |                       |                           |                         |                                                    |
|-----------------------|---------------|----------------------|---------------|-----------------------|---------------------------|-------------------------|----------------------------------------------------|
| Clubs                 |               |                      |               | Members               |                           |                         |                                                    |
| RESULTS FOR 2023-2024 |               |                      |               | RESULTS FOR 2023-2024 |                           |                         |                                                    |
| QUARTER               | NEW CLUB GOAL | NEW CLUBS            | DROPPED CLUBS | QUARTER M             | IEMBER GROWTH NET<br>GOAL | MEMBER GROWTH<br>ACTUAL | DROPPED<br>MEMBERS ACTUAL<br>(including transfers) |
| JULY/AUG/SEPT         | 1             | 2                    | 0             | JULY/AUG/SEP1         | г О                       | 135                     | 40                                                 |
| OCT/NOV/DEC           | 0             | 1                    | 0             | OCT/NOV/DEC           | 15                        | 122                     | 45                                                 |
| JAN/FEB/MAR           | 2             | 0                    | 0             | JAN/FEB/MAR           | 15                        | 69                      | 11                                                 |
| APR/MAY/JUNE          | 1             | 2                    | 1             | APR/MAY/JUNE          | 20                        | 62                      | 31                                                 |
|                       | 00410         |                      |               |                       |                           |                         |                                                    |